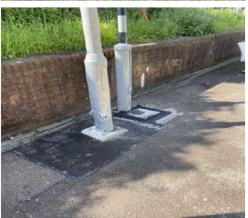

Sunville also carried out all works replacing all old steel pit lids for like for like composite pit lids for easier access.

Sunville Rail completed the following works:

- Breaking out and removal of redundant existing pit lids
- Installation of pit lids various sizes on platforms
- Tarmac reinstatement
- Overbanding installation
- • Thermoplastic line installation
- Vegetation clearing and removal for access
- Provision of site operatives
- Provision of site keeper staff
- Provision of plant, including battery operated tools for reduced emissions
- Rodding and roping cable duct route
- + HCE Surveys
- • CAT scan area for existing cable and buried services
- Dig out and install buried duct routes
- Set up segregation from passengers as required or plan works for white periods.
- Ultrasonic test of baseplates
- Protection applied to baseplates