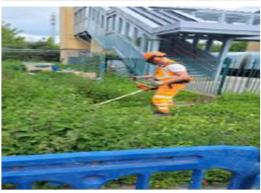

Sunville also carried out all works replacing all old steel pit lids for like for like composite pit lids for easier access.

Sunville Rail completed the following works:

- Breaking out and removal of redundant existing pit lids
- Installation of pit lids various sizes on platforms
- Tarmac reinstatement
- Overbanding installation
- • Thermoplastic line installation
- Vegetation clearing and removal for access
- Provision of site operatives
- Provision of site keeper staff
- Provision of plant, including battery operated tools for reduced emissions
- Rodding and roping cable duct route
- + HCE Surveys
- • CAT scan area for existing cable and buried services
- Dig out and install buried duct routes
- Set up segregation from passengers as required or plan works for white periods.
- Ultrasonic test of baseplates
- Protection applied to baseplates