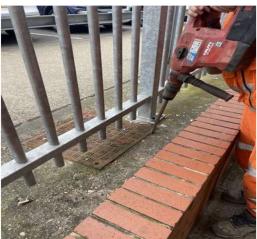

Sunville also carried out all works replacing all old steel pit lids for like for like composite pit lids for easier access.

Sunville Rail completed the following works:

- Breaking out and removal of redundant existing pit lids
- Installation of pit lids various sizes on platforms
- Tarmac reinstatement
- Overbanding installation
- • Thermoplastic line installation
- Vegetation clearing and removal for access
- Provision of site operatives
- Provision of site keeper staff
- Provision of plant, including battery operated tools for reduced emissions
- Rodding and roping cable duct route
- + HCE Surveys
- • CAT scan area for existing cable and buried services
- Dig out and install buried duct routes
- Set up segregation from passengers as required or plan works for white periods.
- Ultrasonic test of baseplates
- Protection applied to baseplates