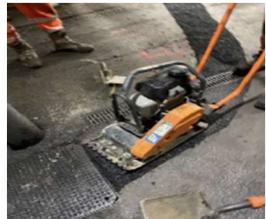

Sunville also carried out all works replacing all old steel pit lids for like for like composite pit lids for easier access.

Sunville Rail completed the following works:

- Breaking out and removal of redundant existing pit lids
- Installation of pit lids various sizes on platforms
- Tarmac reinstatement
- Overbanding installation
- • Thermoplastic line installation
- Vegetation clearing and removal for access
- Provision of site operatives
- Provision of site keeper staff
- Provision of plant, including battery operated tools for reduced emissions
- Rodding and roping cable duct route
- + HCE Surveys
- • CAT scan area for existing cable and buried services
- Dig out and install buried duct routes
- Set up segregation from passengers as required or plan works for white periods.
- Ultrasonic test of baseplates
- Protection applied to baseplates