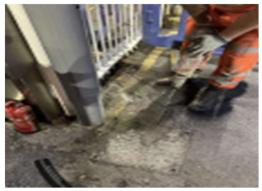

Sunville also carried out all works replacing all old steel pit lids for like for like composite pit lids for easier access.

Sunville Rail completed the following works:

- Breaking out and removal of redundant existing pit lids
- Installation of pit lids various sizes on platforms
- Tarmac reinstatement
- Overbanding installation
- • Thermoplastic line installation
- Vegetation clearing and removal for access
- Provision of site operatives
- Provision of site keeper staff
- Provision of plant, including battery operated tools for reduced emissions
- Rodding and roping cable duct route
- + HCE Surveys
- • CAT scan area for existing cable and buried services
- Dig out and install buried duct routes
- Set up segregation from passengers as required or plan works for white periods.
- Ultrasonic test of baseplates
- Protection applied to baseplates