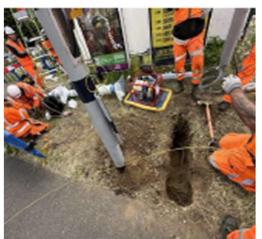

Sunville also carried out all works replacing all old steel pit lids for like for like composite pit lids for easier access.

Sunville Rail completed the following works:

- Breaking out and removal of redundant existing pit lids
- Installation of pit lids various sizes on platforms
- Tarmac reinstatement
- Overbanding installation
- • Thermoplastic line installation
- Vegetation clearing and removal for access
- Provision of site operatives
- Provision of site keeper staff
- Provision of plant, including battery operated tools for reduced emissions
- Rodding and roping cable duct route
- + HCE Surveys
- • CAT scan area for existing cable and buried services
- Dig out and install buried duct routes
- Set up segregation from passengers as required or plan works for white periods.
- Ultrasonic test of baseplates
- Protection applied to baseplates