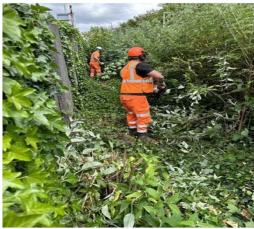

Sunville also carried out all works replacing all old steel pit lids for like for like composite pit lids for easier access.

Sunville Rail completed the following works:

- Breaking out and removal of redundant existing pit lids
- Installation of pit lids various sizes on platforms
- Tarmac reinstatement
- Overbanding installation
- • Thermoplastic line installation
- Vegetation clearing and removal for access
- Provision of site operatives
- Provision of site keeper staff
- Provision of plant, including battery operated tools for reduced emissions
- Rodding and roping cable duct route
- + HCE Surveys
- • CAT scan area for existing cable and buried services
- Dig out and install buried duct routes
- Set up segregation from passengers as required or plan works for white periods.
- Ultrasonic test of baseplates
- Protection applied to baseplates