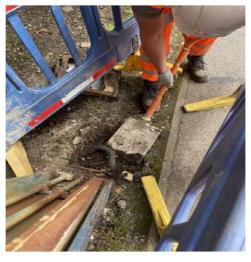

Sunville also carried out all works replacing all old steel pit lids for like for like composite pit lids for easier access.

Sunville Rail completed the following works:

- Breaking out and removal of redundant existing pit lids
- Installation of pit lids various sizes on platforms
- Tarmac reinstatement
- Overbanding installation
- • Thermoplastic line installation
- Vegetation clearing and removal for access
- Provision of site operatives
- Provision of site keeper staff
- Provision of plant, including battery operated tools for reduced emissions
- Rodding and roping cable duct route
- + HCE Surveys
- • CAT scan area for existing cable and buried services
- Dig out and install buried duct routes
- Set up segregation from passengers as required or plan works for white periods.
- Ultrasonic test of baseplates
- Protection applied to baseplates