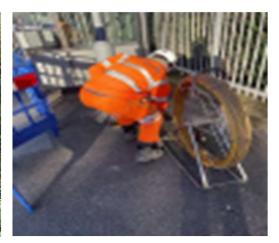

Sunville also carried out all works replacing all old steel pit lids for like for like composite pit lids for easier access.

Sunville Rail completed the following works:

- Breaking out and removal of redundant existing pit lids
- Installation of pit lids various sizes on platforms
- Tarmac reinstatement
- Overbanding installation
- • Thermoplastic line installation
- Vegetation clearing and removal for access
- Provision of site operatives
- Provision of site keeper staff
- Provision of plant, including battery operated tools for reduced emissions
- Rodding and roping cable duct route
- + HCE Surveys
- • CAT scan area for existing cable and buried services
- Dig out and install buried duct routes
- Set up segregation from passengers as required or plan works for white periods.
- Ultrasonic test of baseplates
- Protection applied to baseplates