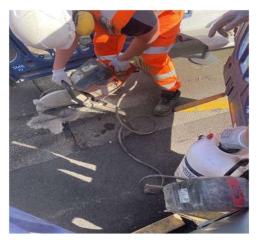

Sunville also carried out all works replacing all old steel pit lids for like for like composite pit lids for easier access.

Sunville Rail completed the following works:

- Breaking out and removal of redundant existing pit lids
- Installation of pit lids various sizes on platforms
- Tarmac reinstatement
- Overbanding installation
- • Thermoplastic line installation
- Vegetation clearing and removal for access
- Provision of site operatives
- Provision of site keeper staff
- Provision of plant, including battery operated tools for reduced emissions
- Rodding and roping cable duct route
- + HCE Surveys
- • CAT scan area for existing cable and buried services
- Dig out and install buried duct routes
- Set up segregation from passengers as required or plan works for white periods.
- Ultrasonic test of baseplates
- Protection applied to baseplates