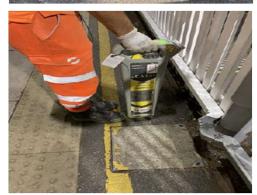

Sunville also carried out all works replacing all old steel pit lids for like for like composite pit lids for easier access.

Sunville Rail completed the following works:

- Breaking out and removal of redundant existing pit lids
- Installation of pit lids various sizes on platforms
- Tarmac reinstatement
- Overbanding installation
- • Thermoplastic line installation
- Vegetation clearing and removal for access
- Provision of site operatives
- Provision of site keeper staff
- Provision of plant, including battery operated tools for reduced emissions
- Rodding and roping cable duct route
- + HCE Surveys
- • CAT scan area for existing cable and buried services
- Dig out and install buried duct routes
- Set up segregation from passengers as required or plan works for white periods.
- Ultrasonic test of baseplates
- Protection applied to baseplates