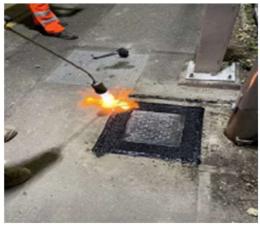

Sunville also carried out all works replacing all old steel pit lids for like for like composite pit lids for easier access.

Sunville Rail completed the following works:

- Breaking out and removal of redundant existing pit lids
- Installation of pit lids various sizes on platforms
- Tarmac reinstatement
- Overbanding installation
- • Thermoplastic line installation
- Vegetation clearing and removal for access
- Provision of site operatives
- Provision of site keeper staff
- Provision of plant, including battery operated tools for reduced emissions
- Rodding and roping cable duct route
- + HCE Surveys
- • CAT scan area for existing cable and buried services
- Dig out and install buried duct routes
- Set up segregation from passengers as required or plan works for white periods.
- Ultrasonic test of baseplates
- Protection applied to baseplates