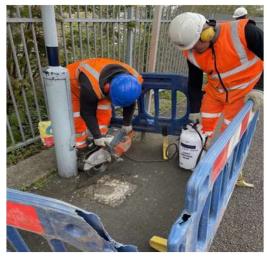

Sunville also carried out all works replacing all old steel pit lids for like for like composite pit lids for easier access.

Sunville Rail completed the following works:

- Breaking out and removal of redundant existing pit lids
- Installation of pit lids various sizes on platforms
- Tarmac reinstatement
- Overbanding installation
- • Thermoplastic line installation
- Vegetation clearing and removal for access
- Provision of site operatives
- Provision of site keeper staff
- Provision of plant, including battery operated tools for reduced emissions
- Rodding and roping cable duct route
- + HCE Surveys
- • CAT scan area for existing cable and buried services
- Dig out and install buried duct routes
- Set up segregation from passengers as required or plan works for white periods.
- Ultrasonic test of baseplates
- Protection applied to baseplates