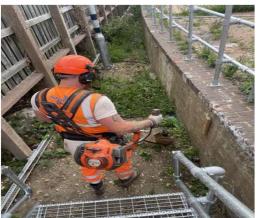

Sunville also carried out all works replacing all old steel pit lids for like for like composite pit lids for easier access.

Sunville Rail completed the following works:

- Breaking out and removal of redundant existing pit lids
- Installation of pit lids various sizes on platforms
- Tarmac reinstatement
- Overbanding installation
- • Thermoplastic line installation
- Vegetation clearing and removal for access
- Provision of site operatives
- Provision of site keeper staff
- Provision of plant, including battery operated tools for reduced emissions
- Rodding and roping cable duct route
- + HCE Surveys
- • CAT scan area for existing cable and buried services
- Dig out and install buried duct routes
- Set up segregation from passengers as required or plan works for white periods.
- Ultrasonic test of baseplates
- Protection applied to baseplates