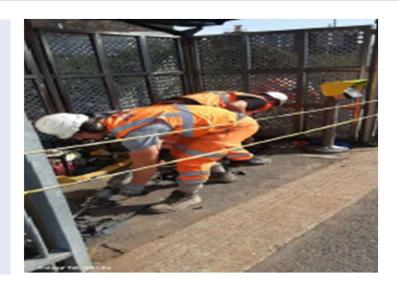

Sunville also carried out all works replacing all old steel pit lids for like for like composite pit lids for easier access.

Sunville Rail completed the following works:

- Breaking out and removal of redundant existing pit lids
- Installation of pit lids various sizes on platforms
- Tarmac reinstatement
- Overbanding installation
- • Thermoplastic line installation
- Vegetation clearing and removal for access
- Provision of site operatives
- Provision of site keeper staff
- Provision of plant, including battery operated tools for reduced emissions
- Rodding and roping cable duct route
- + HCE Surveys
- • CAT scan area for existing cable and buried services
- Dig out and install buried duct routes
- Set up segregation from passengers as required or plan works for white periods.
- Ultrasonic test of baseplates
- Protection applied to baseplates