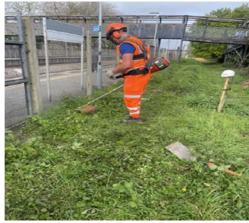

Sunville also carried out all works replacing all old steel pit lids for like for like composite pit lids for easier access.

Sunville Rail completed the following works:

- Breaking out and removal of redundant existing pit lids
- Installation of pit lids various sizes on platforms
- Tarmac reinstatement
- Overbanding installation
- • Thermoplastic line installation
- Vegetation clearing and removal for access
- Provision of site operatives
- Provision of site keeper staff
- Provision of plant, including battery operated tools for reduced emissions
- Rodding and roping cable duct route
- + HCE Surveys
- • CAT scan area for existing cable and buried services
- Dig out and install buried duct routes
- Set up segregation from passengers as required or plan works for white periods.
- Ultrasonic test of baseplates
- Protection applied to baseplates