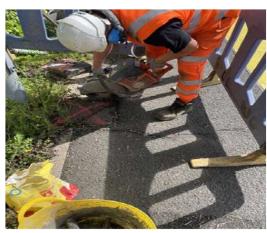

Sunville also carried out all works replacing all old steel pit lids for like for like composite pit lids for easier access.

Sunville Rail completed the following works:

- Breaking out and removal of redundant existing pit lids
- Installation of pit lids various sizes on platforms
- Tarmac reinstatement
- Overbanding installation
- • Thermoplastic line installation
- Vegetation clearing and removal for access
- Provision of site operatives
- Provision of site keeper staff
- Provision of plant, including battery operated tools for reduced emissions
- Rodding and roping cable duct route
- + HCE Surveys
- • CAT scan area for existing cable and buried services
- Dig out and install buried duct routes
- Set up segregation from passengers as required or plan works for white periods.
- Ultrasonic test of baseplates
- Protection applied to baseplates